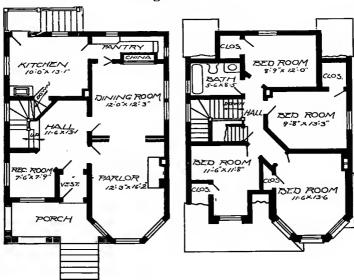

Design No. 2003

First Floor Plan

Second Floor Plan

#### Size: Width, 19 feet 10 inches; length, 38 feet, exclusive of porches

Blue prints consist of basement plan; first and second floor plans; front, two side elevations; wall sections and all necessary interior details. Specifications consist of about twenty pages of typewritten matter.

Full and complete working plans and specifications of this house will be furnished for \$5.00. Cost of this house is from about \$2,550,00 to about \$2,800.00, according to the locality in which it is built.

#### PRICE

of Blue Prints, together with a complete set of typewritten specifications is

ONLY

\$5.00

We mail Plans and Specifications the same day order is received.

tions is

Design No. 2034

First Floor Plan